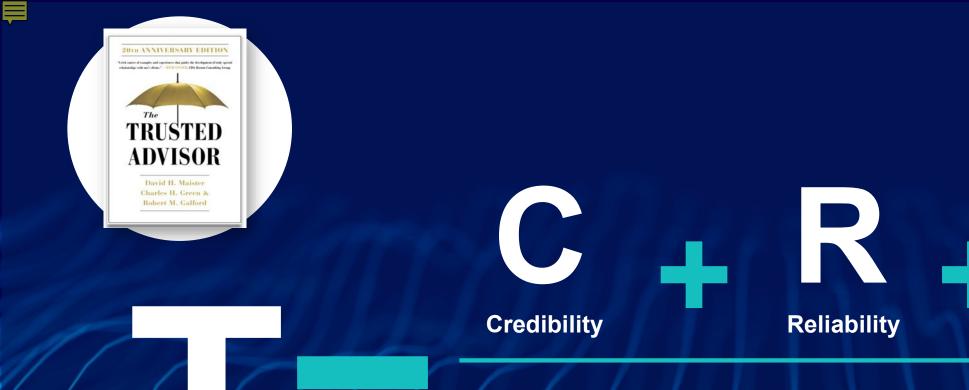

## FIXED MINDSET

Unchangeable aptitude
Avoid challenges
Avoid failure
Give up easily

The Tipping Point, Malcom Gladwell

The Relationship Pyramid

Trustworthiness Self-Orientation

Intimacy

## FIXED MINDSET

Unchangeable aptitude
Avoid challenges
Avoid failure
Give up easily

The Tipping Point, Malcom Gladwell

Trustworthiness Self-Orientation

Intimacy

Jeff Benveniste

jeff@theglobaledge.com www.theglobaledge.com