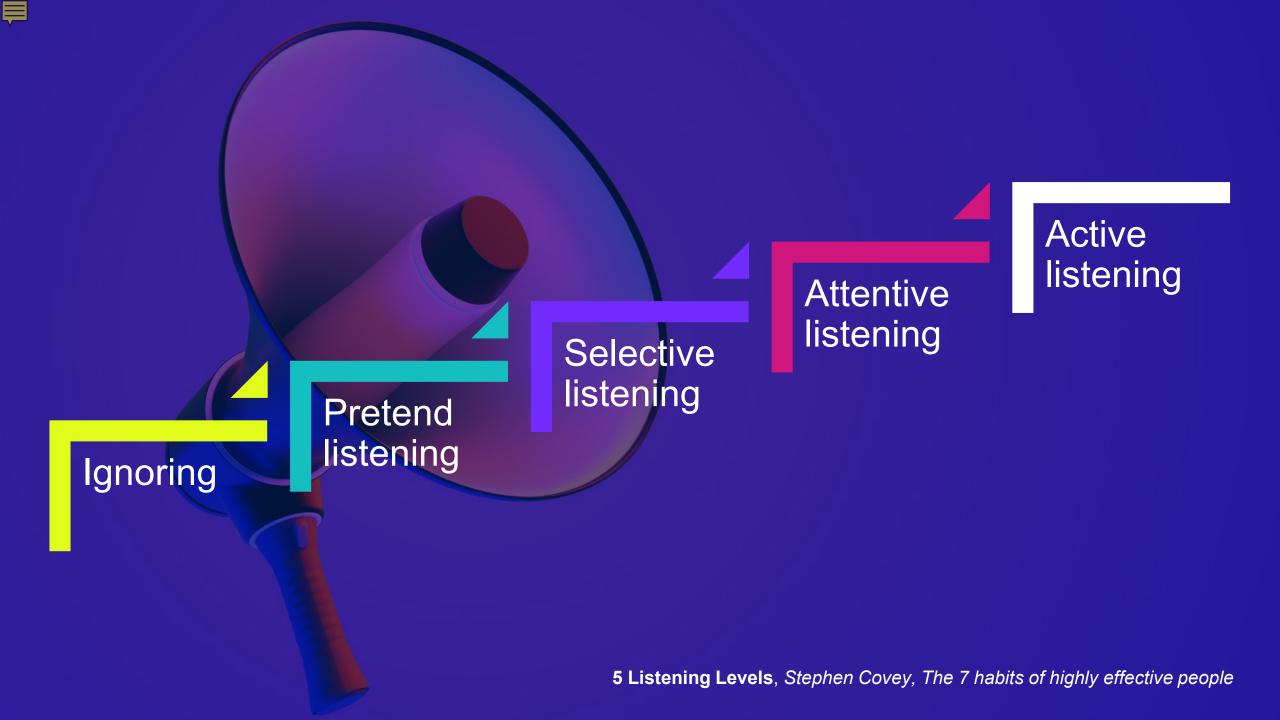

### **Hook and probe**

Listen for the hook **Question Listen for the hook SOLUTIONS** Question Listen for the hook Question **BUY-IN** THE TRUTH

#### **Actively Listen**

- 1. Focus on what they are saying
- 2. Reflect and repeat back
- 3. Allow them to finish and pause

#### **Be Curious**

- 1. Ask open questions
- 2. Listen for the 'hook'
- 3. Ask open question or TED