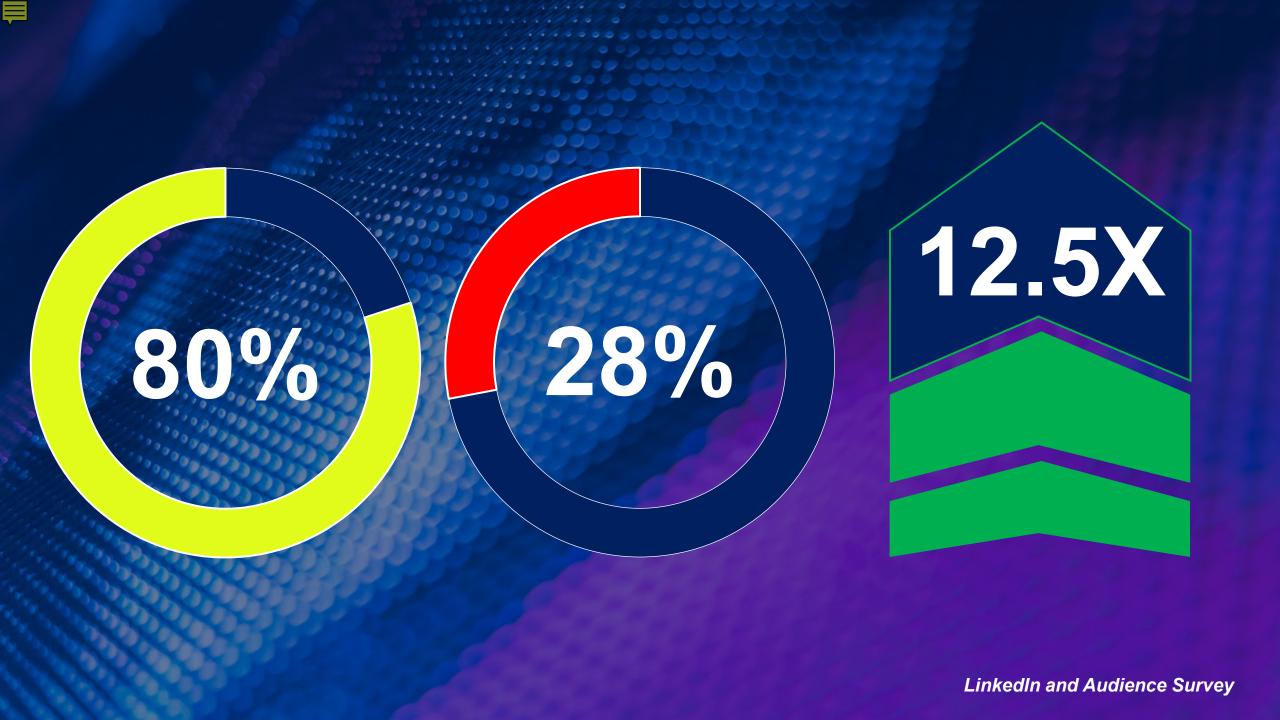

### My experience























"Whether you think you can, or think you can't...
you're right."

**Henry Ford** 





# FIXED MINDSET



Unchangeable aptitude
Avoid challenges
Avoid failure
Give up easily



# **GROWTH MINDSET**



Analyze mistake
Accept challenges
Ability to learn new things
Inspired by others success

## FIXED MINDSET



Unchangeable aptitude
Avoid challenges
Avoid failure
Give up easily







The Tipping Point, Malcom Gladwell







The Relationship Pyramid







Trustworthiness Self-Orientation

Intimacy



















### **Hook and probe**

Listen for the hook **Question Listen for the hook SOLUTIONS** Question Listen for the hook Question **BUY-IN** THE TRUTH





#### **Actively Listen**

- 1. Focus on what they are saying
- 2. Reflect and repe