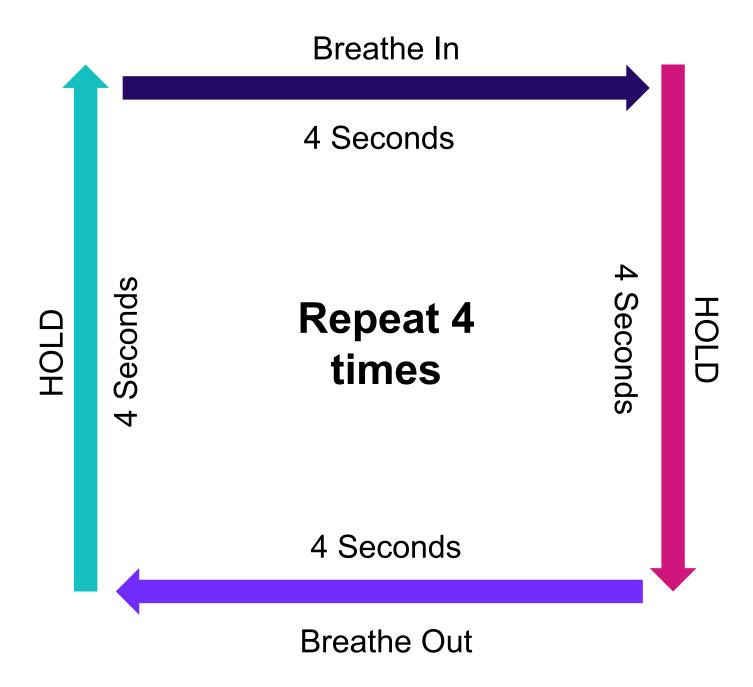

### My experience























"Whether you think you can, or think you can't...
you're right."

**Henry Ford** 





# FIXED MINDSET



Unchangeable aptitude
Avoid challenges
Avoid failure
Give up easily



# **GROWTH MINDSET**



Analyze mistake
Accept challenges
Ability to learn new things
Inspired by others success

## FIXED MINDSET



Unchangeable aptitude
Avoid challenges
Avoid failure
Give up easily







The Tipping Point, Malcom Gladwell







The Relationship Pyramid







Trustworthiness Self-Orientation

Intimacy



















### **Hook and probe**

Listen for the hook **Question Listen for the hook SOLUTIONS** Question Listen for the hook Question **BUY-IN** THE TRUTH





#### **Actively Listen**

- 1. Focus on what they are saying
- 2. Reflect and repeat back
- 3. Allow them to finish and pause

#### **Be Curious**

- 1. Ask open questions
- 2. Listen for the 'hook'
- 3. Ask open question or TED



# **GROWTH MINDSET**



Analyze mistake
Accept challenges
Ability to learn new things
Inspired by others success

## FIXED MINDSET



Unchangeable aptitude
Avoid challenges
Avoid failure
Give up easily





The Tipping Point, Malcom Gladwell



Trustworthiness Self-Orientation

Intimacy





Jeff Benveniste

jeff@theglobaledge.com www.theglobaledge.com