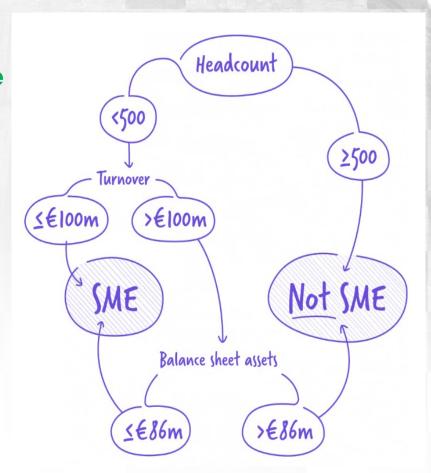

## **Benefit for Existing UK Subsidiaries**

**SMALL COMPANY - "SME REGIME"** 

- Less than 500 employees AND either
- Annual Turnover less than 100m Euros OR
- Balance sheet less than 86m Euros
  - Group companies
    - More than 25% capital and shares
    - Common Control