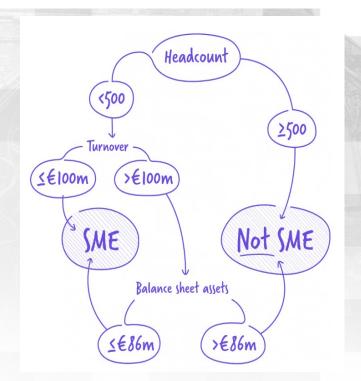

## **Benefit for Existing UK Subsidiaries**

**SMALL COMPANY - "SME REGIME"** 

- Less than 500 employees AND either
- Annual Turnover less than 100m Euros OR
- Balance sheet less than 86m Euros
  - Group companies
    - More than 25% capital and shares
    - Common Control